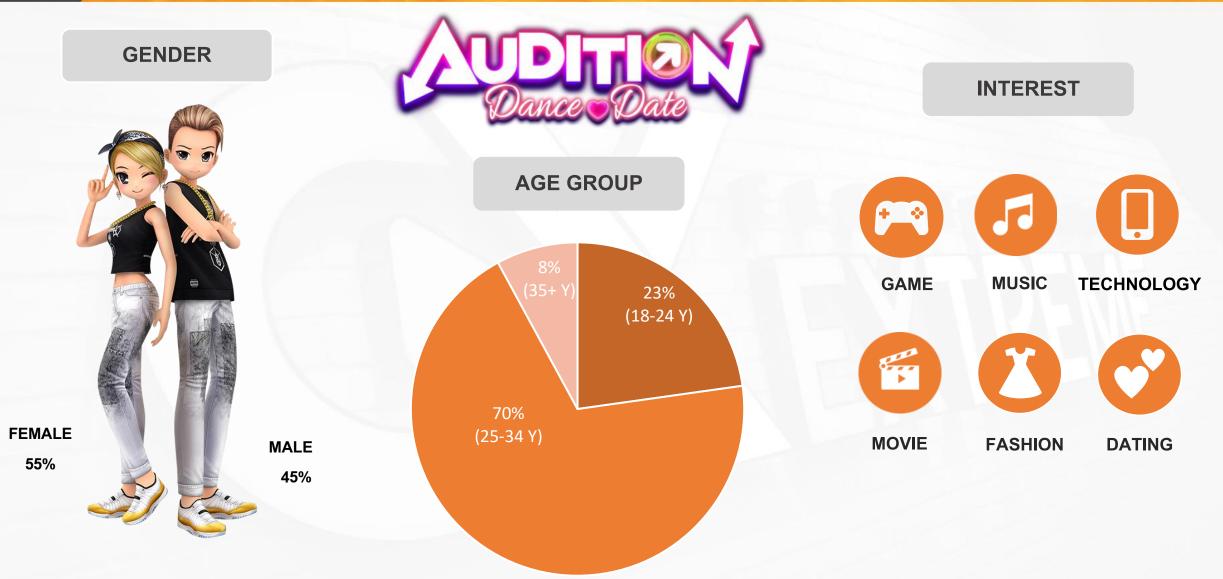

#### **AUDITION DANCE&DATE**

**Casual Music Game** 

Age Group : 18-35 Published : Q2 2024

Game Website : TBA Game Fanpage : TBA