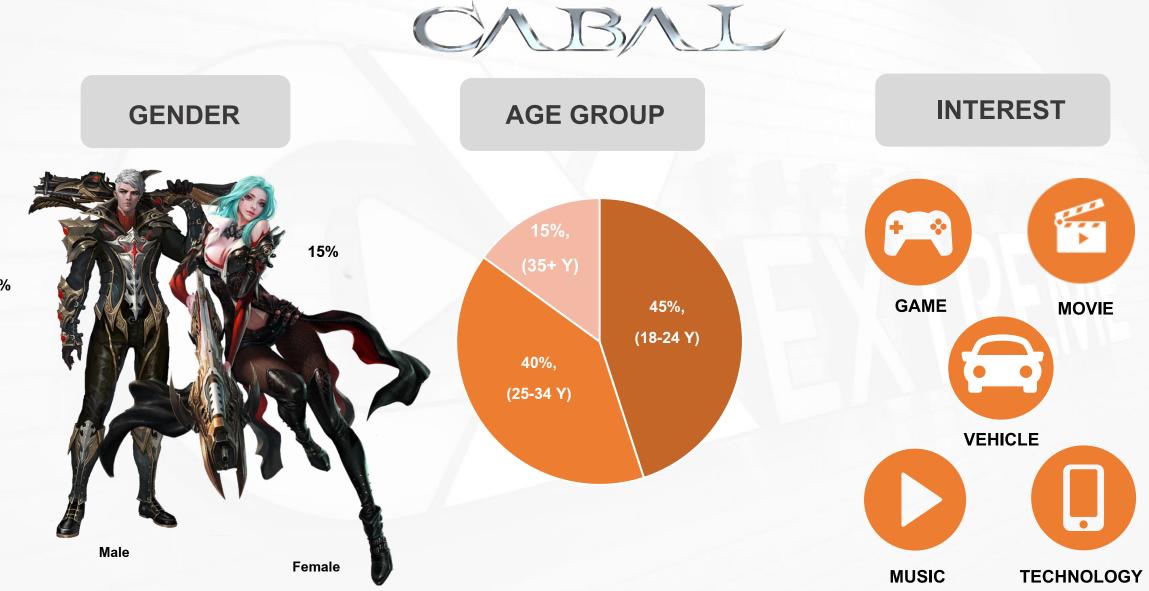

#### CABAL EXTREME MMORPG

Age Group : 15-40 Published : December 14<sup>th</sup>, 2017

Game Website : <u>https://cabal.exe.in.th</u> Game Fanpage : <u>fb.com/Cabalexe.in.th</u>

85%