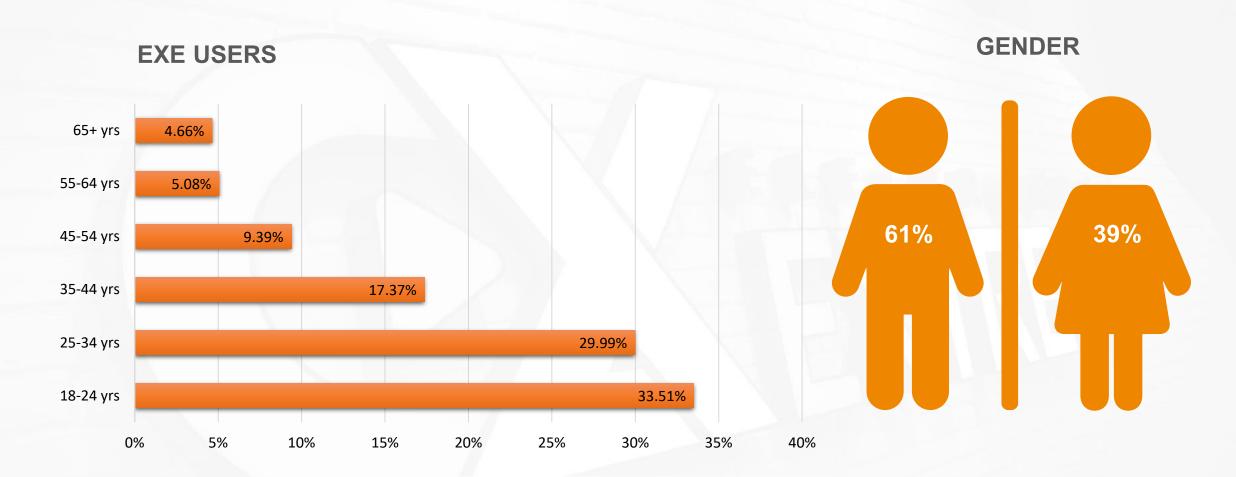

#### **EXE USERS – POTENTIAL USERS**

#### Our existing user base of 8.3 million users.

| ሰ<br>ለ<br>ሰ                                  | POTENTIAL USERS | ID MEMBER |
|----------------------------------------------|-----------------|-----------|
|                                              | EXE ID          | 8,339,648 |
| <b>А́́́́́́́́́́́́́́́́́́́́́́́́́́́́́́́́́́́́</b> |                 |           |

DEMOGRAPHIC

Priority Group: 18 - 34 Years Old

Minor Group: +/- 10 years in lower and upper

Updated on Feb 28<sup>th</sup>, 2024