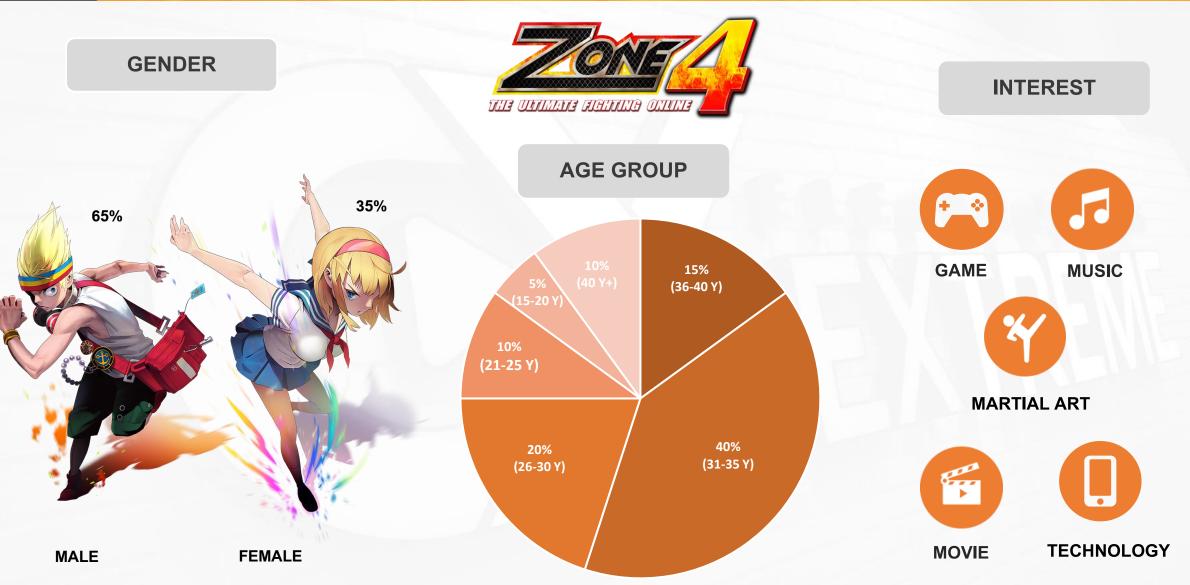

#### **ZONE 4 EXTREME**

Fantasy MMORPG

Age Group : 15-41 Published : May 3<sup>rd</sup>, 2023

Game Website : https://www.zone4extreme.com Game Fanpage : fb.com/Zone4Extreme