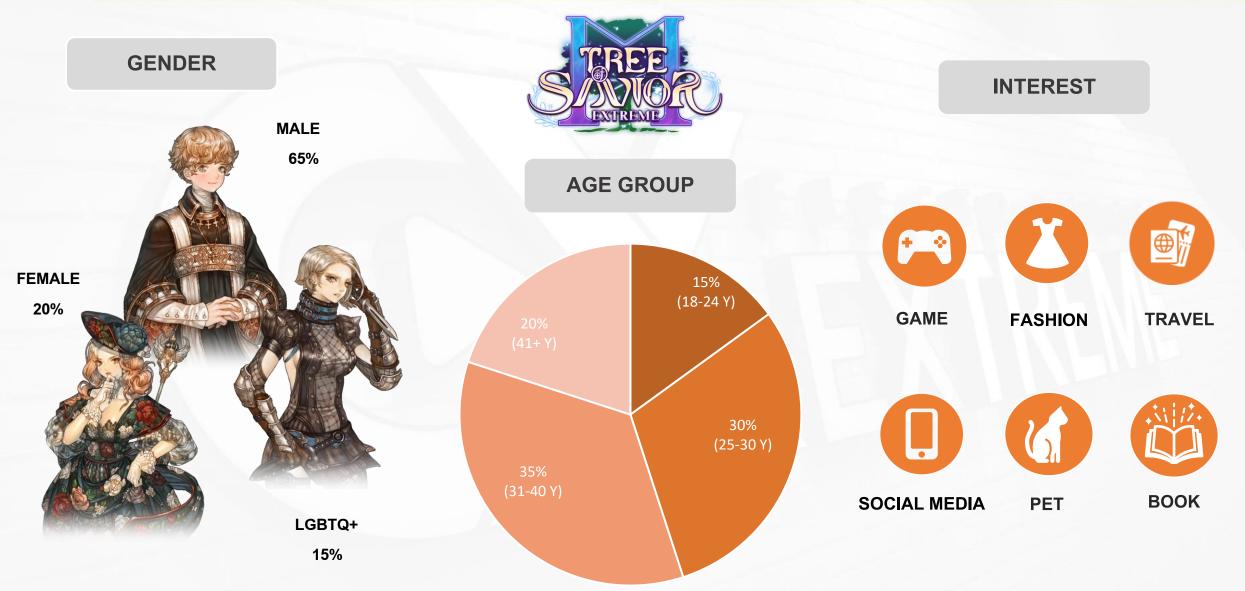

#### TREE OF SAVIOR MOBILE MMORPG

**Age Group :** 25 – 40 **Published :** Q3 2024

Game Website : TBA Game Fanpage : TBA